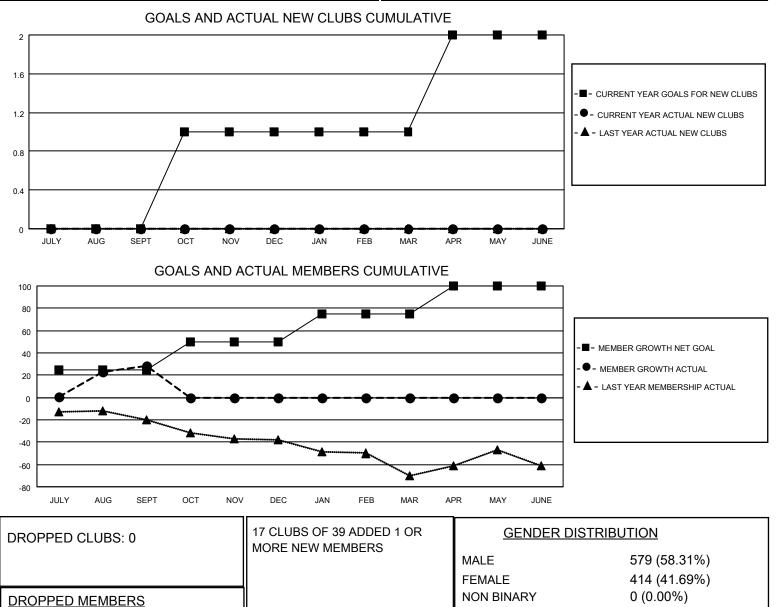

## LOCATION TEXAS

District 2 X2

Results as of: 9/30/2021

| Clubs                 |               |           |               | Members               |                        |                         |                                                    |
|-----------------------|---------------|-----------|---------------|-----------------------|------------------------|-------------------------|----------------------------------------------------|
| RESULTS FOR 2021-2022 |               |           |               | RESULTS FOR 2021-2022 |                        |                         |                                                    |
| QUARTER               | NEW CLUB GOAL | NEW CLUBS | DROPPED CLUBS | QUARTER MEME          | BER GROWTH NET<br>GOAL | MEMBER GROWTH<br>ACTUAL | DROPPED<br>MEMBERS ACTUAL<br>(including transfers) |
| JULY/AUG/SEPT         | 0             | 0         | 0             | JULY/AUG/SEPT         | 25                     | 63                      | 31                                                 |
| OCT/NOV/DEC           | 1             | 0         | 0             | OCT/NOV/DEC           | 25                     | 0                       | 0                                                  |
| JAN/FEB/MAR           | 0             | 0         | 0             | JAN/FEB/MAR           | 25                     | 0                       | 0                                                  |
| APR/MAY/JUNE          | 1             | 0         | 0             | APR/MAY/JUNE          | 25                     | 0                       | 0                                                  |

DECEASED

OTHER TOTAL

CLUB CANCELLED

© Copyright 2021, Lions Clubs International, All Rights Reserved.

CLICK HERE FOR CUMULATIVE

MEMBERSHIP DATA

2

0

29

31

175

89

0 (0.00%)

PREFER NOT TO ANSWER

TOTAL FAMILY UNIT MEMBERS

FAMILY MEMBERS PAYING HALF DUES